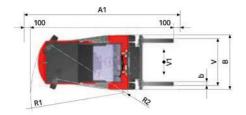

90-6L

9000

|     |    | βα   |   |     |    | ı  |
|-----|----|------|---|-----|----|----|
|     |    |      |   | £ £ | H4 | HS |
| 2 2 | L3 | L2 L | 1 | 2H  |    |    |

| Lift capacity                | Load capacity                                                  |        | kg   | 9000                                                    |
|------------------------------|----------------------------------------------------------------|--------|------|---------------------------------------------------------|
|                              | Load centre                                                    | L4     | mm   | 600                                                     |
| Truck                        | Truck length without forks                                     | L      | mm   | 4120                                                    |
|                              | Truck width                                                    | В      | mm   | 2000                                                    |
|                              | Height, basic machine, Spirit Delta                            | H6     | mm   | 2570                                                    |
|                              | Height, basic machine, Spirit Delta Space                      | H6     | mm   | 3170                                                    |
|                              | Height, basic machine, Flexcab                                 | H6     | mm   | 2670                                                    |
|                              | Seat height SD/FC                                              | H8     | mm   | 1440                                                    |
|                              | Seat height SDC                                                | H9     | mm   | 1840                                                    |
|                              | Distance between centre of front axle - front face of fork arm | L2     | mm   | 775                                                     |
|                              | Wheelbase                                                      | L3     | mm   | 2800                                                    |
|                              | Track (c-c) front - rear                                       | S      | mm   | 1500 - 1360                                             |
|                              | Turning radius, outer                                          | R1     | mm   | 3700                                                    |
|                              | Turning radius, inner                                          | R2     | mm   | 250                                                     |
|                              | Ground clearance, min                                          |        | mm   | 160                                                     |
|                              | Height when tilting cab, max Spirit Delta                      | T1     | mm   | 3050                                                    |
|                              | Width when tilting cab, max Spirit Delta                       | T2     | mm   | 3100                                                    |
|                              | Height when tilting cab, max Spirit Delta Space                | T1     | mm   | 3300                                                    |
|                              | Width when tilting cab, max Spirit Delta Space                 | T2     | mm   | 3200                                                    |
|                              | Height when tilting cab, max FlexCab                           | T1     | mm   | 3150                                                    |
|                              | Width when tilting cab, max FlexCab                            | T2     | mm   | 3150                                                    |
| Min. aisle width for 90" sta |                                                                | A1     | mm   | 5880                                                    |
| Standard<br>duplex mast      | Lifting height                                                 | H4     | mm   | 3500                                                    |
|                              | Mast height, min.                                              | НЗ     | mm   | 2935                                                    |
|                              | Mast height, max.                                              | H5     | mm   | 4660                                                    |
|                              | Mast tilting forwards - backwards                              | a-B    |      | 5 - 10                                                  |
|                              | Ground clearance, min.                                         |        | mm   | 170                                                     |
| Forks                        | Width                                                          | b      | mm   | 200                                                     |
|                              | Thickness                                                      | a      | mm   | 60                                                      |
|                              | Length of fork arm                                             |        | mm   | 1200                                                    |
|                              | Width across fork arms, max.                                   | v      | mm   | 1900                                                    |
|                              | Width across fork arms, min.                                   | v      | mm   | 520                                                     |
|                              | Sideshift +/- at width across fork arms                        | V1 - V | mm   | 375 - 1210                                              |
| Service weight               | With battery                                                   |        | kg   | 11300                                                   |
| oomoo mongm                  | Without battery                                                |        | kg   | 7500                                                    |
| Axle load front              | Unloaded                                                       |        | kg   | 5300                                                    |
|                              | At rated load                                                  |        | kg   | 19000                                                   |
| Axle load back               | Unloaded                                                       |        | kg   | 6000                                                    |
| one read basis               | At rated load                                                  |        | kg   | 1200                                                    |
| Wheels/tyres                 | Type, front-rear Dimensions, front-rear                        |        | 1    | Pneumatic - Pneumatic                                   |
|                              |                                                                |        | zoll | 8.25-15 - 8.25-15                                       |
|                              | Number of wheels, front-rear (*driven)                         |        | 1    | 4* - 2                                                  |
|                              | Pressure                                                       |        | MPa  | 1.0 - 0.85                                              |
| Steering system              | Type - manoeuvring                                             |        |      | Hydraulic servo - Steering wheel                        |
| Service brake system         | Type - affected wheels                                         |        |      | Oil cooled disc brakes (wet disc brakes - drive wheels) |
| Parking brake system         | - 11                                                           |        |      | Dry, spring activated disc brakes - drive wheels        |
| I aming branc system         | Type - affected wheels                                         |        | 140  | Dry, spring activated disc place - drive writeels       |