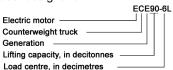

## A new range of electric trucks

The Kalmar ECI 50-90L range is a new range of electric trucks with a 5-9 tonnes capacity, bullt for reliability and efficiency in demanding industrial applications. The new machines are based on our earlier successful range, which is now moving into an entirely new generation.

The Kalmar ECE 50-90L is in every respect a real Kalmar truck built for though handling.