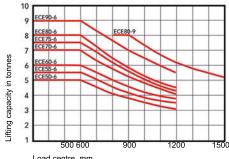

## Model designation

ECE 80-6 - Spirit Delta

Spirit Delta Space (60-90L)

FlexCab

Hydraulic pressure

- Load centre, mm
- Full lifting capacity up to 4 m lifting height with duplex / duplex free lift / triplex mast and fork carriage with side shift / fork positioning. Applies to ECE50-6 to ECE90-6L, exept for ECE80-9
- Full lifting capacity up to 4 m lifting height with duplex mast and FEM fork carriage. Only applies to ECE80-9