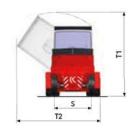

90-6L

9000

|     |    | βα   |   |     |    | ı  |
|-----|----|------|---|-----|----|----|
|     |    |      |   | £ £ | H4 | HS |
| 2 2 | L3 | L2 L | 1 | 2H  |    |    |

| Lift capacity                | Load capacity                                                  |        | kg   | 9000                                                    |
|------------------------------|----------------------------------------------------------------|--------|------|---------------------------------------------------------|
|                              | Load centre                                                    | L4     | mm   | 600                                                     |
| Truck                        | Truck length without forks                                     | L      | mm   | 4120                                                    |
|                              | Truck width                                                    | В      | mm   | 2000                                                    |
|                              | Height, basic machine, Spirit Delta                            | H6     | mm   | 2570                                                    |
|                              | Height, basic machine, Spirit Delta Space                      | H6     | mm   | 3170                                                    |
|                              | Height, basic machine, Flexcab                                 | H6     | mm   | 2670                                                    |
|                              | Seat height SD/FC                                              | H8     | mm   | 1440                                                    |
|                              | Seat height SDC                                                | H9     | mm   | 1840                                                    |
|                              | Distance between centre of front axle - front face of fork arm | L2     | mm   | 775                                                     |
|                              | Wheelbase                                                      | L3     | mm   | 2800                                                    |
|                              | Track (c-c) front - rear                                       | S      | mm   | 1500 - 1360                                             |
|                              | Turning radius, outer                                          | R1     | mm   | 3700                                                    |
|                              | Turning radius, inner                                          | R2     | mm   | 250                                                     |
|                              | Ground clearance, min                                          |        | mm   | 160                                                     |
|                              | Height when tilting cab, max Spirit Delta                      | T1     | mm   | 3050                                                    |
|                              | Width when tilting cab, max Spirit Delta                       | T2     | mm   | 3100                                                    |
|                              | Height when tilting cab, max Spirit Delta Space                | T1     | mm   | 3300                                                    |
|                              | Width when tilting cab, max Spirit Delta Space                 | T2     | mm   | 3200                                                    |
|                              | Height when tilting cab, max FlexCab                           | T1     | mm   | 3150                                                    |
|                              | Width when tilting cab, max FlexCab                            | T2     | mm   | 3150                                                    |
| Min. aisle width for 90" sta |                                                                | A1     | mm   | 5880                                                    |
| Standard<br>duplex mast      | Lifting height                                                 | H4     | mm   | 3500                                                    |
|                              | Mast height, min.                                              | НЗ     | mm   | 2935                                                    |
|                              | Mast height, max.                                              | H5     | mm   | 4660                                                    |
|                              | Mast tilting forwards - backwards                              | a-B    |      | 5 - 10                                                  |
|                              | Ground clearance, min.                                         |        | mm   | 170                                                     |
| Forks                        | Width                                                          | b      | mm   | 200                                                     |
|                              | Thickness                                                      | a      | mm   | 60                                                      |
|                              | Length of fork arm                                             |        | mm   | 1200                                                    |
|                              | Width across fork arms, max.                                   | v      | mm   | 1900                                                    |
|                              | Width across fork arms, min.                                   | v      | mm   | 520                                                     |
|                              | Sideshift +/- at width across fork arms                        | V1 - V | mm   | 375 - 1210                                              |
| Service weight               | With battery                                                   |        | kg   | 11300                                                   |
| oomoo mongm                  | Without battery                                                |        | kg   | 7500                                                    |
| Axle load front              | Unloaded                                                       |        | kg   | 5300                                                    |
|                              | At rated load                                                  |        | kg   | 19000                                                   |
| Axle load back               | Unloaded                                                       |        | kg   | 6000                                                    |
| one read basis               | At rated load                                                  |        | kg   | 1200                                                    |
| Wheels/tyres                 | Type, front-rear Dimensions, front-rear                        |        | 1    | Pneumatic - Pneumatic                                   |
|                              |                                                                |        | zoll | 8.25-15 - 8.25-15                                       |
|                              | Number of wheels, front-rear (*driven)                         |        | 1    | 4* - 2                                                  |
|                              | Pressure                                                       |        | MPa  | 1.0 - 0.85                                              |
| Steering system              | Type - manoeuvring                                             |        |      | Hydraulic servo - Steering wheel                        |
| Service brake system         | Type - affected wheels                                         |        |      | Oil cooled disc brakes (wet disc brakes - drive wheels) |
| Parking brake system         | - 11                                                           |        |      | Dry, spring activated disc brakes - drive wheels        |
| I aming branc system         | Type - affected wheels                                         |        | 140  | Dry, spring activated disc place - drive writeels       |